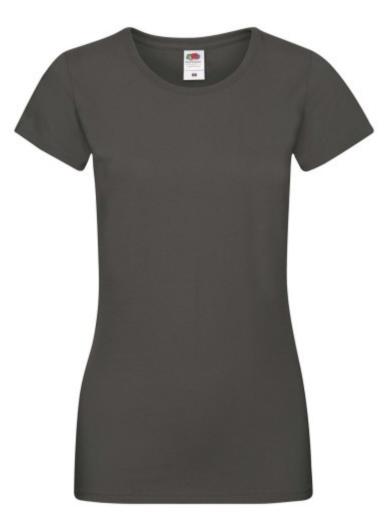

# FRUIT OF THE LOOM, LADIES SOFSPUN, WOMEN'S T-SHIRT, LIGHT GRAPHITE, S

### **Basic informations**

Size: S Package: 72 Length: 48.5 Width: 37.5 Height: 30 Size: S Color: Bright graphite

#### Specification

Fruit of the Loom, Ladies Sofspun, women's T-shirt, light graphite, S. Women's cotton T-shirt, made of 100% cotton, 165gm / m2 cotton, T-shirt made of innovative Sofspun cotton for super soft skin feeling, modern cut, slightly fitting collar, slightly waist-high, T-shirt ready for branding and comfortable wear. Branding: DTG, screen printing, flex, flock.